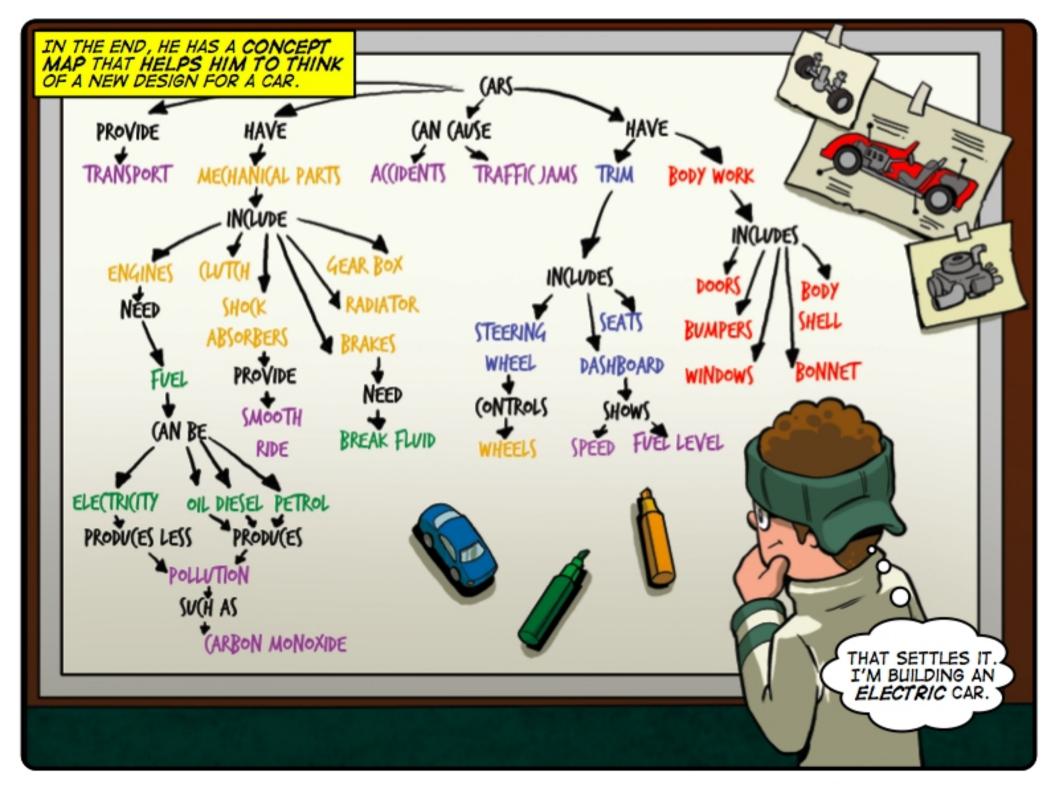

A((IDENT) SEATS

RADIATOR

NEXT, HE GROUPS TOGETHER IDEAS THAT ARE RELATED TO EACH OTHER. WHAT DO I KNOW ABOUT (ARS? steering BUMPERS SHO(K WINDOWS WHEEL **ABSORBERS** AXLE FVEL ELECTRICITY BONNET (WT(H TRANSPORT POLLUTION BRAKES BODY SHELL WHEELS dashBoard GEARBOX ENGINE A((IDENTS SEATS RADIATOR DOORS TRAFFI(JAMS OIL SPEED (ARPETS