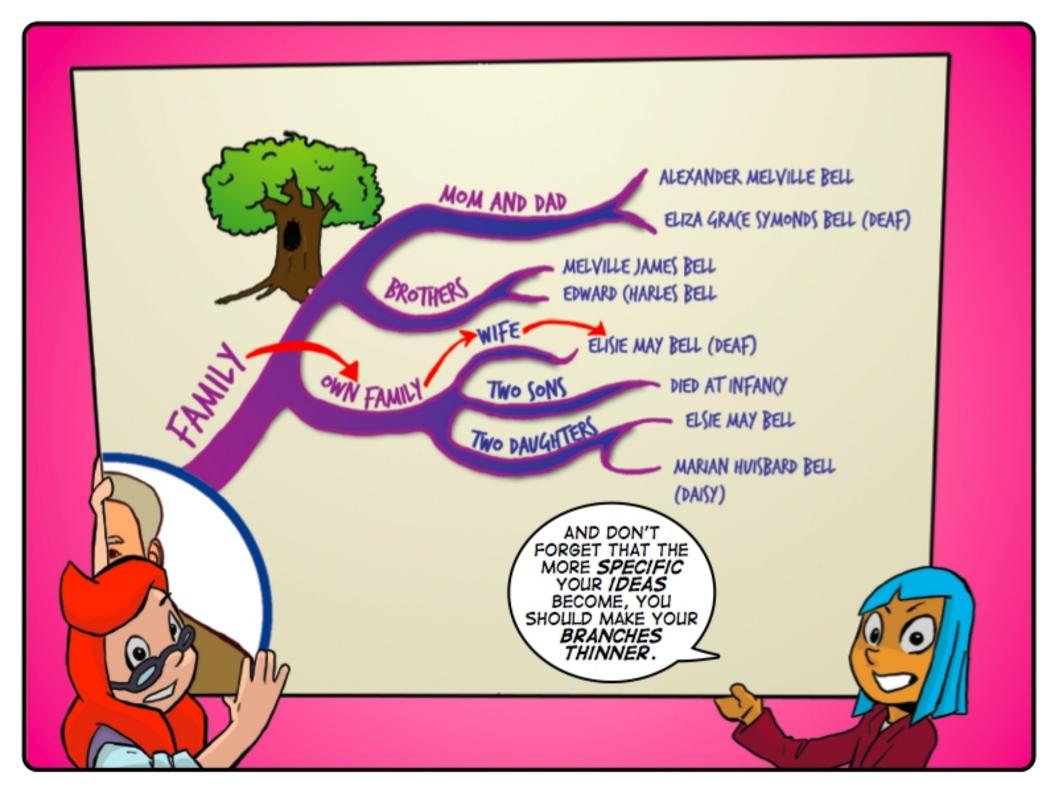

# Classifying things























### **Concept Mapping**







#### WHAT DO I KNOW ABOUT (ARS?

SHO(K BUMPERS WINDOWS BRAKES WHEELS ABSORBERS

POLLUTION BONNET GEARBOX FUEL ELE(TRI(ITY

MAGS LIGHTS TRAFFI(JAMS SPEED TRANSPORT 011

DASHBOARD (ARPETS STEERING. (LVT(H HUB (APS AXLE WHEEL

A((IDENT) SEATS





RADIATOR

NEXT, HE GROUPS TOGETHER IDEAS THAT ARE RELATED TO EACH OTHER. WHAT DO I KNOW ABOUT (ARS? steering BUMPERS SHO(K WINDOWS WHEEL **ABSORBERS** AXLE FVEL ELECTRICITY BONNET (WT(H TRANSPORT POLLUTION BRAKES BODY SHELL WHEELS dashBoard GEARBOX ENGINE A((IDENTS SEATS RADIATOR DOORS TRAFFI(JAMS OIL SPEED (ARPETS











## Defining things























### Generating New Ideas





















## Mind Mapping





















Reading appreciation



















## Scientific Method