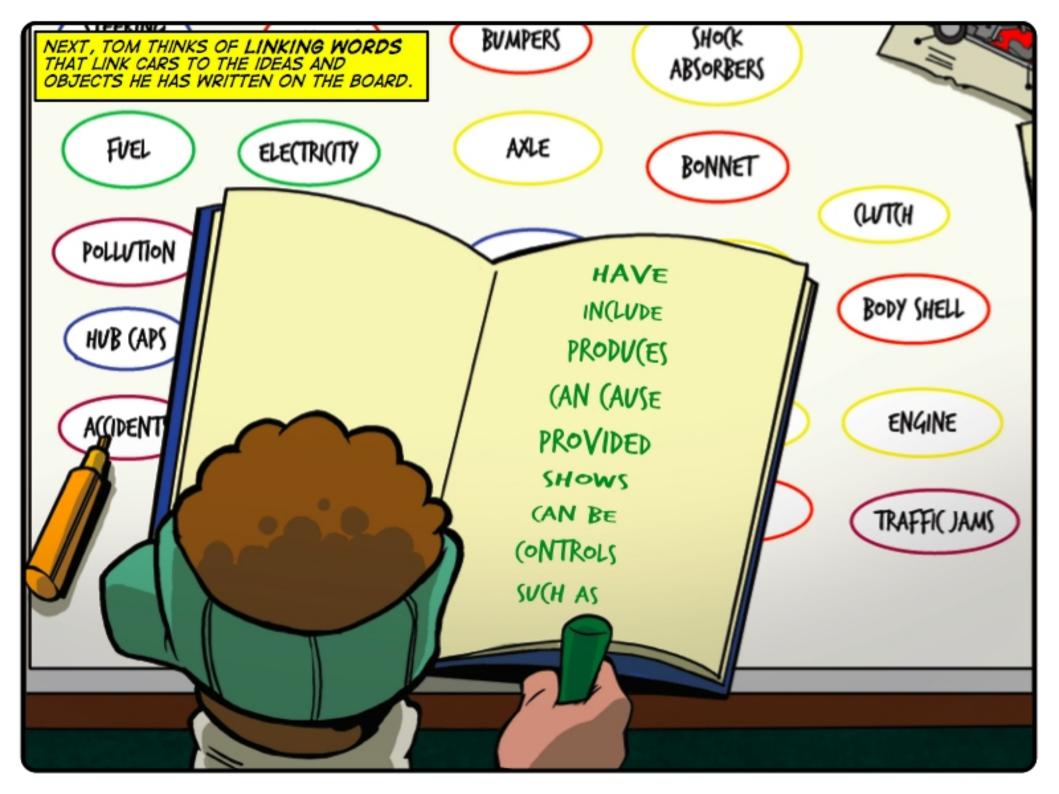

# Classifying things























### **Concept Mapping**







#### WHAT DO I KNOW ABOUT (ARS?

SHO(K BUMPERS WINDOWS BRAKES WHEELS ABSORBERS

POLLUTION BONNET GEARBOX FUEL ELE(TRI(ITY

MAGS LIGHTS TRAFFI(JAMS SPEED TRANSPORT 011

DASHBOARD (ARPETS STEERING. (LVT(H HUB (APS AXLE WHEEL

A((IDENT) SEATS





RADIATOR

NEXT, HE GROUPS TOGETHER IDEAS THAT ARE RELATED TO EACH OTHER. WHAT DO I KNOW ABOUT (ARS? steering BUMPERS SHO(K WINDOWS WHEEL **ABSORBERS** AXLE FVEL ELECTRICITY BONNET (WT(H TRANSPORT POLLUTION BRAKES BODY SHELL WHEELS dashBoard GEARBOX ENGINE A((IDENTS SEATS RADIATOR DOORS TRAFFI(JAMS OIL SPEED (ARPETS











## Defining things























### Generating New Ideas





















## Mind Mapping





















Reading appreciation



















## Scientific Method