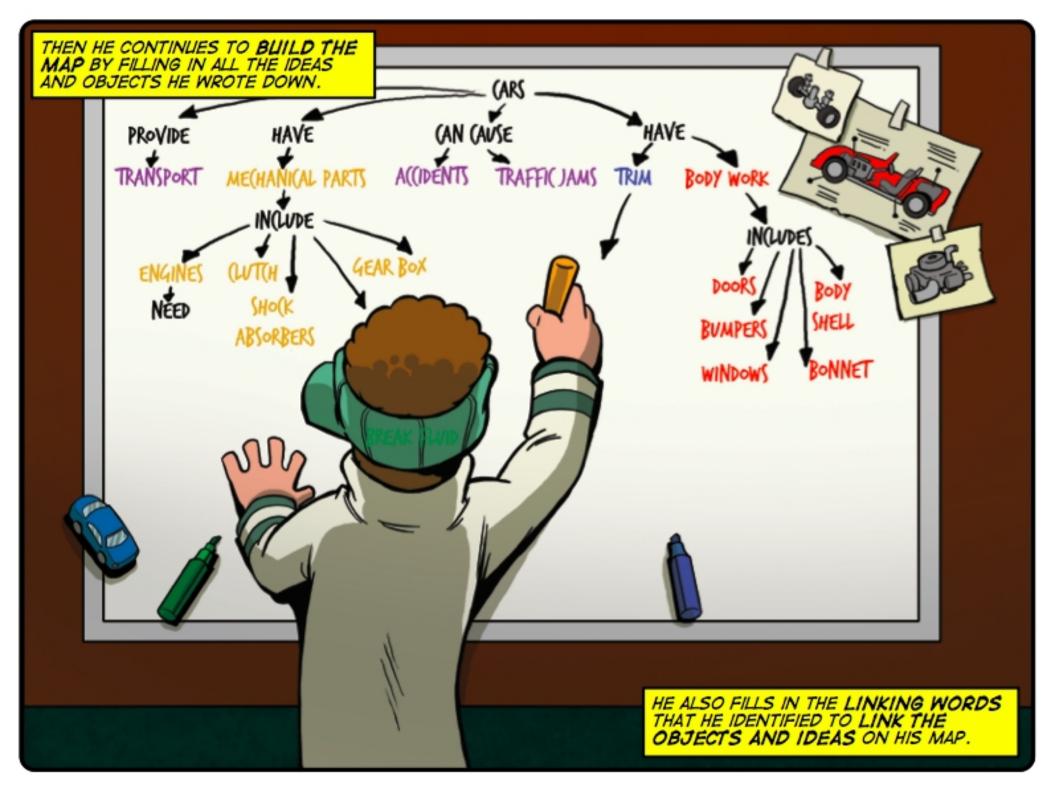

A((IDENT) SEATS

RADIATOR

NEXT, HE GROUPS TOGETHER IDEAS THAT ARE RELATED TO EACH OTHER. WHAT DO I KNOW ABOUT (ARS? steering BUMPERS SHO(K WINDOWS WHEEL **ABSORBERS** AXLE FVEL ELECTRICITY BONNET (WT(H TRANSPORT POLLUTION BRAKES BODY SHELL WHEELS dashBoard GEARBOX ENGINE A((IDENTS SEATS RADIATOR DOORS TRAFFI(JAMS OIL SPEED (ARPETS