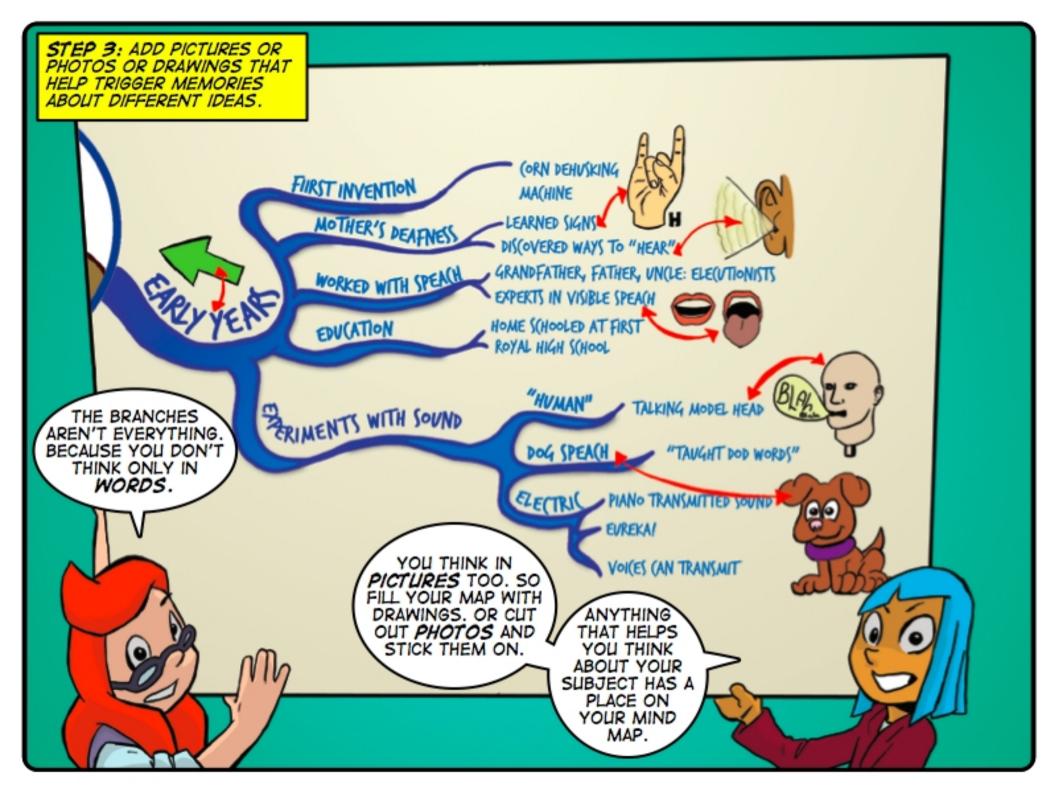

# Classifying things























### **Concept Mapping**







#### WHAT DO I KNOW ABOUT (ARS?

SHO(K BUMPERS WINDOWS BRAKES WHEELS ABSORBERS

POLLUTION BONNET GEARBOX FUEL ELE(TRI(ITY

MAGS LIGHTS TRAFFI(JAMS SPEED TRANSPORT 011

DASHBOARD (ARPETS STEERING. (LVT(H HUB (APS AXLE WHEEL

A((IDENT) SEATS





RADIATOR

NEXT, HE GROUPS TOGETHER IDEAS THAT ARE RELATED TO EACH OTHER. WHAT DO I KNOW ABOUT (ARS? steering BUMPERS SHO(K WINDOWS WHEEL **ABSORBERS** AXLE FVEL ELECTRICITY BONNET (WT(H TRANSPORT POLLUTION BRAKES BODY SHELL WHEELS dashBoard GEARBOX ENGINE A((IDENTS SEATS RADIATOR DOORS TRAFFI(JAMS OIL SPEED (ARPETS











## Defining things























### Generating New Ideas





















## Mind Mapping





















Reading appreciation



















## Scientific Method