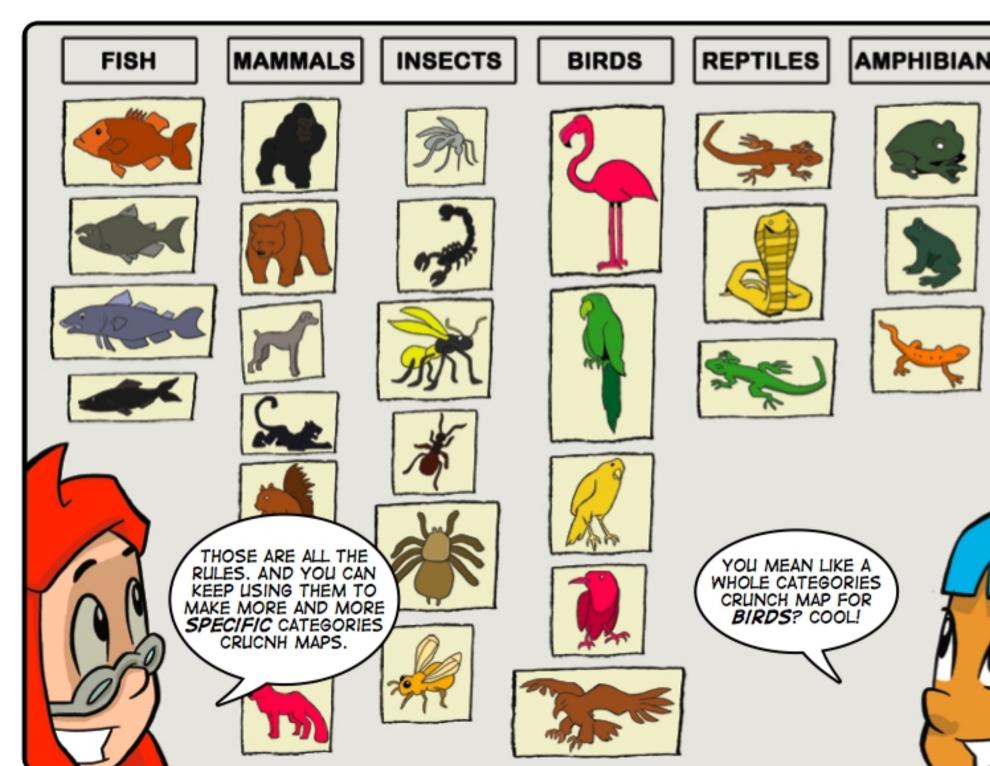

# Classifying things























### **Concept Mapping**







#### WHAT DO I KNOW ABOUT (ARS?

SHO(K BUMPERS WINDOWS BRAKES WHEELS ABSORBERS

POLLUTION BONNET GEARBOX FUEL ELE(TRI(ITY

MAGS LIGHTS TRAFFI(JAMS SPEED TRANSPORT 011

DASHBOARD (ARPETS STEERING. (LVT(H HUB (APS AXLE WHEEL

A((IDENT) SEATS





RADIATOR

NEXT, HE GROUPS TOGETHER IDEAS THAT ARE RELATED TO EACH OTHER. WHAT DO I KNOW ABOUT (ARS? steering BUMPERS SHO(K WINDOWS WHEEL **ABSORBERS** AXLE FVEL ELECTRICITY BONNET (WT(H TRANSPORT POLLUTION BRAKES BODY SHELL WHEELS dashBoard GEARBOX ENGINE A((IDENTS SEATS RADIATOR DOORS TRAFFI(JAMS OIL SPEED (ARPETS











## Defining things























### Generating New Ideas





















## Mind Mapping





















Reading appreciation



















## Scientific Method