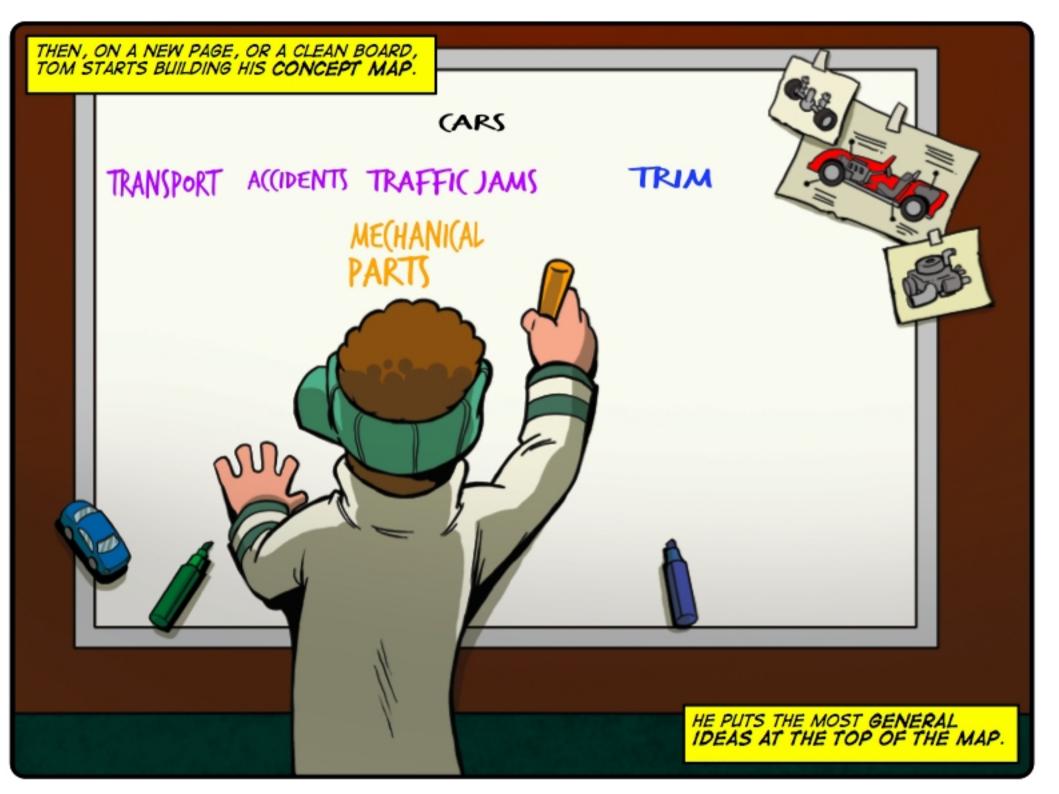

# Classifying things























### **Concept Mapping**







#### WHAT DO I KNOW ABOUT (ARS?

SHO(K BUMPERS WINDOWS BRAKES WHEELS ABSORBERS

POLLUTION BONNET GEARBOX FUEL ELE(TRI(ITY

MAGS LIGHTS TRAFFI(JAMS SPEED TRANSPORT 011

DASHBOARD (ARPETS STEERING. (LVT(H HUB (APS AXLE WHEEL

A((IDENT) SEATS





RADIATOR

NEXT, HE GROUPS TOGETHER IDEAS THAT ARE RELATED TO EACH OTHER. WHAT DO I KNOW ABOUT (ARS? steering BUMPERS SHO(K WINDOWS WHEEL **ABSORBERS** AXLE FVEL ELECTRICITY BONNET (WT(H TRANSPORT POLLUTION BRAKES BODY SHELL WHEELS dashBoard GEARBOX ENGINE A((IDENTS SEATS RADIATOR DOORS TRAFFI(JAMS OIL SPEED (ARPETS











## Defining things























### Generating New Ideas





















## Mind Mapping





















Reading appreciation



















## Scientific Method